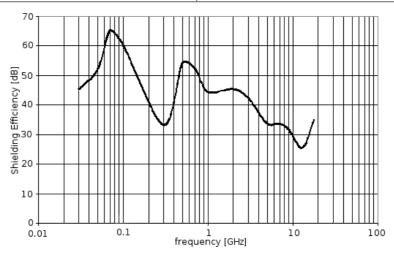

## EMI SHIELDING FABRIC TRASTA07IN1E1000

| TYPE                   | FLAT EMI SHIELDING FABRIC                                                                                                                                                                                                  |
|------------------------|----------------------------------------------------------------------------------------------------------------------------------------------------------------------------------------------------------------------------|
|                        |                                                                                                                                                                                                                            |
| DESCRIPTION            | Knitted shielding fabric for high frequency electric fields. It has an exceptional breathability and a good shielding efficiency. It can be sewn with standard sewing machines or soldered using standard soldering irons. |
| TEXTILE STRUCTURE      | Knitted                                                                                                                                                                                                                    |
| MATERIAL               | Tin copper                                                                                                                                                                                                                 |
| WIDTH                  | 1000 mm                                                                                                                                                                                                                    |
| THICKNESS              | 0.5 mm                                                                                                                                                                                                                     |
| MAX TEMPERATURE OF USE | 100°C continuous                                                                                                                                                                                                           |
| WEIGHT                 | 160 g per sq.m                                                                                                                                                                                                             |
| PACKING                | In rolls                                                                                                                                                                                                                   |
| LENGHT PER ROLL        | 50 m                                                                                                                                                                                                                       |